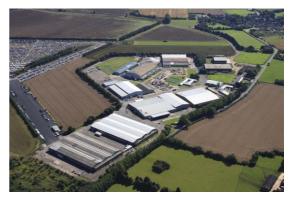

## AUTO XP'S DRIVING AMBITION SEES THEM EXPAND THEIR OPERATION AT APPLETREE TRADING ESTATE

Auto XP <u>www.autoxp.co.uk</u> have expanded their accommodation at **Appletree Trading Estate** by taking units 4b and 4c. Auto XP is not just a provider to the automotive industry but is also the 'go to' specialist in logistics and IT, with a £1m plus investment in technology to date.

Appletree Trading Estate is owned by **Ramac Holdings**, and is situated midway between the M1 and M40 at the former RAF Chipping Warden Airfield. White Commercial Surveyors have been appointed by Ramac to lease a number of the large industrial and warehouse units that are available <u>https://whitecommercial.co.uk/wp-content/uploads/2017/12/Appletree-Trading-Estate-Chipping-Warden.pdf</u>