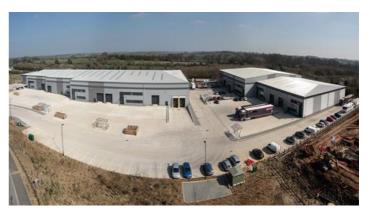

## ANOTHER BULLSEYE FOR ARROW PARK BRACKLEY

ePac UK <u>epacflexibles.co.uk</u> have moved to a 24,205 sq ft unit 4 at Arrow Park, Brackley, Northamptonshire which leaves just one unit remaining at the new industrial/warehousing development. ePac UK will be showcasing its HP Indigo 20000 digital presses and pouch making equipment, and join existing occupiers BTC Racing <u>www.btcracing.co.uk</u>, Saddlery Brands International <u>saddlerybrandsinternational.com</u>, NGC Logistics <u>ngclogistics.com</u>, Multimatic Motorsports <u>www.multimatic.com</u> and Howdens <u>www.howdens.com</u>.

**Chris White**, **Managing Director** of **White Commercial Surveyors** says "This modern development, which includes a new Marston's pub and restaurant, a new Sainsbury's superstore and a healthcare centre, has proved an attractive location for industrial and warehouse users who require good quality

communications between the M1 and M40 – with Silverstone, the home of the British Grand Prix, only a few miles away. We are expecting the final unit, which comprises some 19,638 square feet, to lease in the first quarter of 2020."