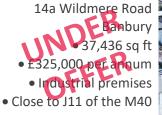

### TO LET Hornton Business Park Banbury • 2.1 Acre open storage site available from 0.5 acres plus • To Let - £27,500 per acre

upon request **TO LET** 14b Wildmere Road Banbury • 51,451 sq ft Distribution/Industrial • To be fully refurbished • ½ a mile from J11 of the M40 Motorway