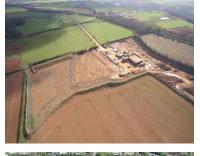

# **Available Industrial Space**

Spring 2024

Featured Property For Lease 30 Murdock Road, Bicester 25,827 sq ft Production / Research and Development Space plus 13,150 sq ft High Quality Offices - £550,000 pax

# **TO LET**

**Available Industrial Space** 

30 Murdock Road Bicester • 25,827 sq ft with 13,150 sq ft Offices • To Let - £550,000 pax • Hi-Tech R&D and production space with offices and secure yard