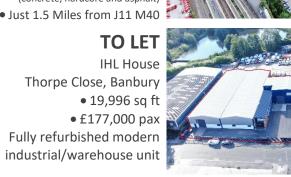

# **Available Industrial Space**

Spring 2024

Featured Property For Lease 30 Murdock Road, Bicester 25,827 sq ft Production / Research and Development Space plus 13,150 sq ft High Quality Offices - £550,000 pax









### TO LET 41 Murdock Road **Bicester** • 14,388 sq ft • To Let - £115,000 pax Modern Industrial unit with secure yard and parking



TO LET

• 2,930 sq ft

• £25,000 pax

Unit 8, Bays 3-4

**Cherwell Valley Business Park** 

• Industrial/storage premises

with eaves height of 6.25m



from Q4 2024

- Bicester
- 19,291 155,000 sq ft
- Rents from £232,000 pax Ready for occupation
  - **FOR SALE** Unit 9 Arena 14 Charbridge Lane, Bicester 3,427 sq ft rs invited in excess • Offe of £555,000







TO LET





**Banbury Surrounds** 

**TO LET** 

Transport Yard with offices **Cherwell Valley Business Park** • 0.767 acre site • 912 sq ft of office accommodation • To Let - £59,000 pax



# **TO LET**

**TO LET** 

**Available Industrial Space** 

6 and 7 Wates Way Acre Estate, Banbury • 6,543 - 13 097 sq ft • £60,525 £121,150 pax • At J11 of the M40 • To be refurbished



### 1 Wildmere Close Banbury 4.067 sa ft £30,000 pax Industrial unit with first floor offices

• Further details available

### TO LET Hornton Business Park Banbury • 2.1 Acre open storage site available from 0.5 acres plus • To Let - £27,500 per acre

upon request **TO LET** 14b Wildmere Road Banbury • 51,451 sq ft Distribution/Industrial • To be fully refurbished • ½ a mile from J11 of the M40 Motorway







# commercial.co.