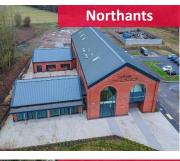

# FOR SALE / TO LET

The Automotive Campus Catesby, Charwelton, Northants 7 New Office Research and Workshop Units

• Units of 2,110 – 9,838 sq ft • Further information available upon