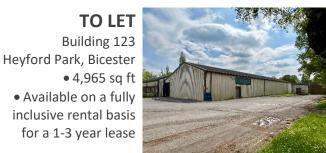

# **TO LET** Warehouse 366 Heyford Park, Bicester

• 18,158 sq ft £81,500 pax Self-contained workshop/warehouse