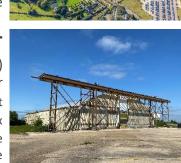

### **TO LET** Unit 424 Heyford Park, Bicester • 1,446 sq ft ,000 pax 5 miles from J10 M40 Storage building with yard

**TO LET** HAS 3049 Heyford Park, Bicester 8,396 sq ft • £52.250 per annum • Self-contained secure hangar building