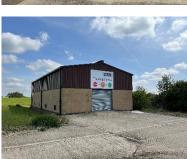

## **FOR SALE** 0.6 acre site with 2,180 sq ft workshop

Charlton on Otmoor, Kidlington • Offers invited in excess of £750.000 Former coach yard providing open storage

Units 1 and 2 Ventura Park Broadshires Way, Carterton • 2,799 sq ft + 6,097 sq ft • £24,000 €70,000 pax • Quality industrial/ warehouse premises