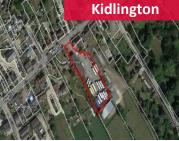

## **FOR SALE** 0.6 acre site with 2,180 sq ft workshop

Charlton on Otmoor, Kidlington • Offers invited in excess of £750.000 Former coach yard providing open storage

Units 1 and 2 Ventura Park Broadshires Way, Carterton • 2,799 sq ft + 6,097 sq ft • £24,000 €70,000 pax • Quality industrial/ warehouse premises