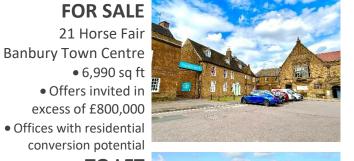

#### TO LET

20 Horse Fair Banbury Town Centre 2,036 sq ft 25,000 pax • Includes 9 car parking