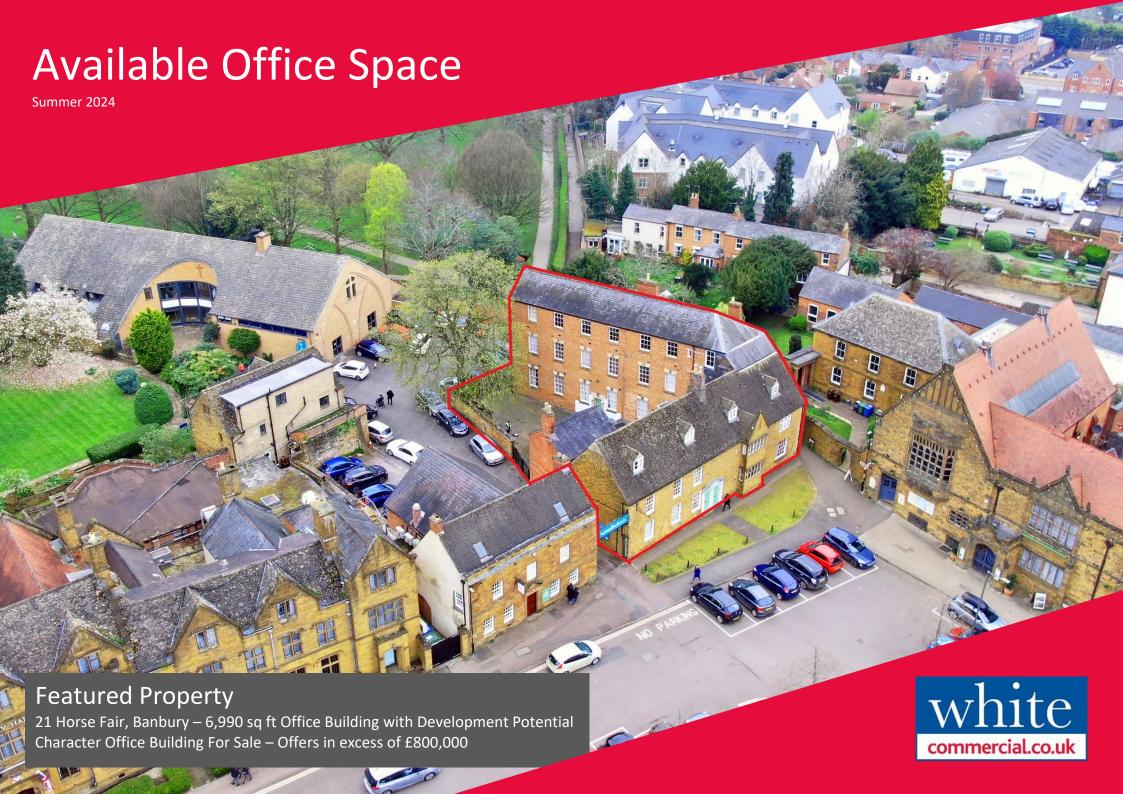

## **Available Office Space**

## commercial.co.uk

#### TO LET

**Bloxham Mill** Bloxham, Banbury

- 683 1,416 sq ft
- From £9,562 pax
- Fully serviced offices on flexible agreements



#### TO LET

20 Horse Fair Banbury Town Centre 2,036 sq ft 25,000 pax • Includes 9 car parking



#### **FOR SALE**

spaces to rear

13 Somerville Court Banbury Business Park 2,179 sq ft

- Offers over £265,000
- Self-contained modern office premises



**Banbury Business Park** • 5,771 sq ft - 32,137 sq ft • £87,565 - £439,692 pax

• High quality offices with substantial parking



#### TO LET

Unit 2, 26 Cornhill Offices **Banbury Town Centre** • 899 sa ft • To Let - £6,000 pax

• Ground floor retail unit also available

### FOR SALE / TO LET

8 Somerville Court **Banbury Business Park** • 550 - 2,120