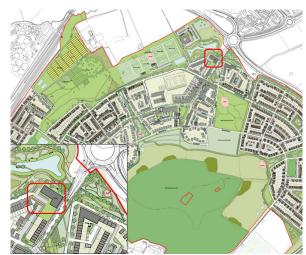

## Site for Pub/Restaurant At Graven Hill, Bicester Oxfordshire - M40

White Commercial Surveyors Itd are currently marketing a prominent site for a public house and restaurant to provide a community facility and destination for the Oxfordshire region at the popular Graven Hill Development in Bicester Oxfordshire. The Graven Hill Village <a href="https://www.gravenhill.co.uk">www.gravenhill.co.uk</a> consists of the redevelopment of 188 hectares of land delivering up to 1,900 new homes along with a primary school (2.5 classes per year, expected to open in 2023), employment space totalling close to 1m sq ft, recreational areas, sports pavilion, a local pub/restaurant, a community centre, allotments, nursery and a number of offices and retail units.

The project is providing the largest opportunity in the UK for people who want to build or customise their own homes. The site provides extensive open space; woodland; allotments; cycle paths & sports pitches and to deliver a scheme where the housing development will support individuality, creativity, and a strong sense of community. The house building at Graven Hill will have an estimated economic impact of £600 million over the coming decade.

The pub site is situated at the front of the Graven Hill development, surrounded by open green space, part of the commercial hub and is recognised as being an integral component to create the heart and identity of Graven Hill. The location comprises a plot area of 0.708 acres (30,846 sq ft) and will be fully serviced.