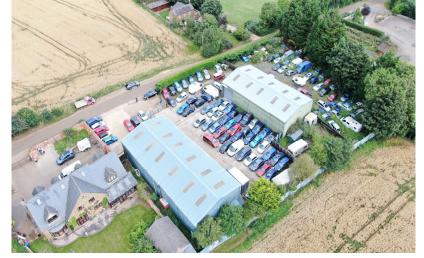

## Oxfordshire's 'Varney's Garage' Site Sold for Residential Development

'Varneys Garage', is a 0.89 acre garage site situated in Hornton, close to the National Trusts Upton House, 7 miles to the west of Banbury and just 10 miles from J12 of the M40 London to Birmingham Motorway has been sold for residential development. The site, comprising two industrial units and a self-contained yard has historically been used for the maintenance and repair of motor vehicles, as well as a scrap yard. www.whitecommercial.co.uk/property/varneys-garage-site-quarry-road-horton-nr-banbury-ox15-6df

White Commercial Surveyors <u>www.whitecommercial.co.uk</u> received substantial interest and a number of financial proposals for the site from potential occupiers and developers, with the site selling well in excess of the quoting level of £600,000.