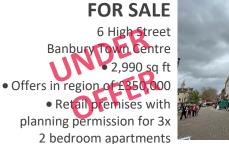

# white commercial.co.uk







### **TO LET**

16 Market Place Banbury Town Centre • Ground Floor 450 sq ft • £15,000 pax • Prominent double fronted retailing unit

## TO LET

16-17 Church Lane **Banbury Town Centre** • Ground Floor - 845 sq ft • £12,000 pax • Double fronted ground floor retail unit

#### TO LET Unit 2, 26 Cornhill **Banbury Town Centre** • 1.216 sq ft over ground and first floor inc. basement

• To Let - £14,000 pax • Ground and/or first floor could be taken separately

## **INVESTMENT SALE**

9, 10 & 11 Parsons St Banbury Town Centre • 2 Fully Let Retail Units totalling 5,283 sq ft

• Current Income of £50,000pax • Offers invited IEO £475,000



**TO LET** 39 High Street Banbury Town Centre 2,844 sq ft • £32,000 pax

• Historic ground floor retail/restaurant unit







# **TO LET**

10 High Street Banbury **Banbury Town Centre** • 900 sq ft (+Basement) • £18,000 pax • Bright ground floor retailing unit

### FOR SALE

90 High Street Street **Banbury Town Centre** •1,608 sq ft • Offers over £200,000

 Retail building with planning permission for 1x studio and 1x one bedroom apartment



## FOR SALE

**Available Retail Space** 

88 High Street Banbury Town Centre 2,574 sq ft • Offers over £400,000 • Retail building with resi conversion potential



#### **ABC** Cinemas Horse Fair, Banbury • 15.033 sq ft • Offers over 62 Million Investment with development potential





5 Broad Street Banbury Town Centre 601**.sq** ft • £7,000 per annum Ground floor unit formerly occupied as restaurant

## FOR SALE

41-42 High Street Banbury Town Centre 1.398 sa ft •Offer