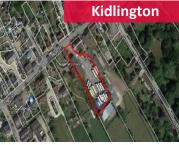

# **FOR SALE**

0.6 acre site with 2,180 sq ft workshop Charlton on Otmoor, Kidlington • Offers invited in excess

of £750.000

• Former coach yard providing open storage