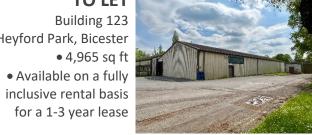

# **TO LET**

Southern Bomb Stores Heyford Park, Bicester

- 54 units available from 1,500 & 1,970 sq ft up to 30,000 sq ft
  - Rent £4.50 pax per sq ft
  - Simple secure storage uses accepted only