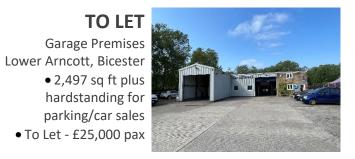

#### **TO LET**

Unit E10 Telford Road **Bicester** 

- 1,732 sq ft warehouse with 1,032 sq ft of offices • £27,500 pax
  - Industrial premises on a roadside corner plot

1A Link 9, Bicester • 120,600 sq ft