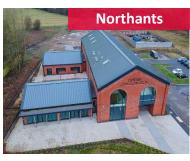

# FOR SALE / TO LET

The Automotive Campus Catesby, Charwelton, Northants

- 7 New Office Research and Workshop Units
- Units of 2,110 9,838 sq ft
  - Further information available upon