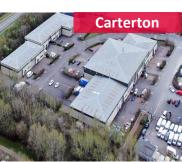

# TO LET

Units 1 and 2 Ventura Park Broadshires Way, Carterton

- 2,799 sq ft 6,097 sq ft
- £24,000 £70,000 pax
  - Quality industrial/ warehouse premises