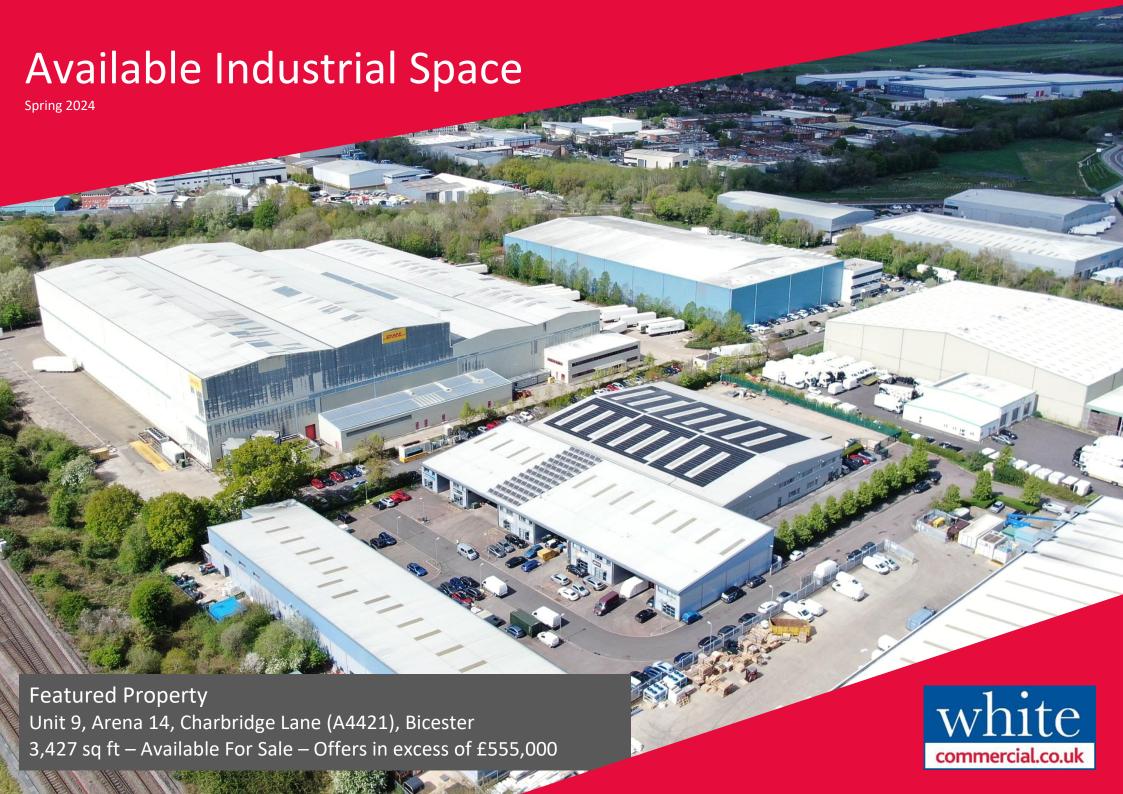

# **TO LET**

5 & 6 Aislabie House

• To Let - £27,500 pax • Industrial/Trade Counter

½ Mile from J11 of the M40

from Q4 2024

Unit 9 Arena 14 Charbridge Lane, Bicester • Offers invited in excess of £555,000

# **FOR SALE**

3,427 sq ft Modern light industrial unit