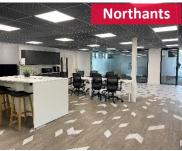

#### FOR SALE / TO LET

15 Cromwell Business Park **Chipping Norton** • 1,921 sq ft

- To Let £19,000 pax
- For Sale £200,000
- Available as a whole or floor-by-floor