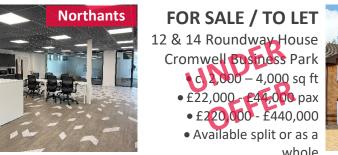

#### FOR SALE / TO LET

15 Cromwell Business Park **Chipping Norton** • 1,921 sq ft

- To Let £19,000 pax
- For Sale £200,000
- Available as a whole or floor-by-floor