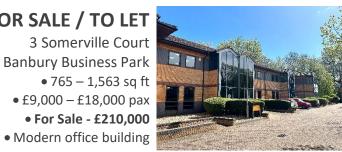

### FOR SALE / TO LET

3 Somerville Court **Banbury Business Park** • 765 - 1,563 sq ft • £9,000 - £18,000 pax • For Sale - £210,000