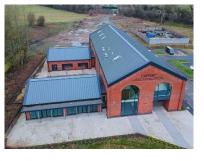

#### FOR SALE / TO LET

The Automotive Campus Catesby, Charwelton, Northants

- 7 New Office Research and Workshop Units
- Units of 2,110 9,838 sq ft
  - Further information available upon request