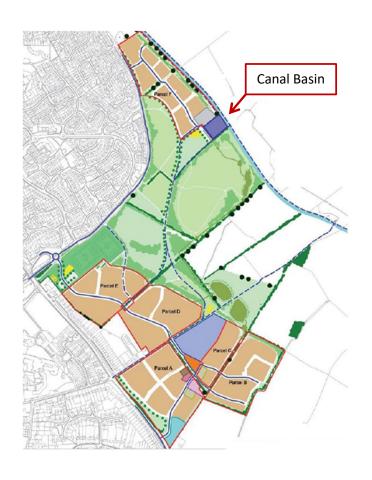

### **LOCATION**

The site is situated to the south east of Banbury Town Centre in a fast expanding area. Banbury is situated at Junction 11 of the London to Birmingham M40.

Compromising 0.5 hectares, the land fronts the Oxford Canal and will be serviced for development as part of Longford Park, a 185 acre mixed use scheme which totals over 1070 new houses and a new neighbourhood compromising Retail Development, Public House/Restaurant and Primary School.