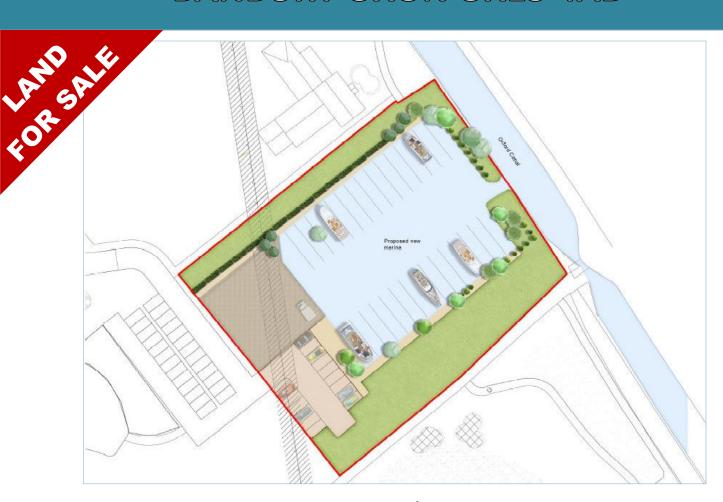

### SITE DESCRIPTION

The site comprises circa 0.5 Hectares / 1.23 acres and overlooks the Oxford Canal with access to the site via the final phase of the new housing development. See White Commercial Surveyors for further information.

### **LOCATION**

The site is situated to the south east of Banbury Town Centre in a fast expanding area. Banbury is situated at Junction 11 of the London to Birmingham M40.

Compromising 0.5 hectares, the land fronts the Oxford Canal and will be serviced for development as part of Longford Park, a 185 acre mixed use scheme which totals over 1070 new houses and a new neighbourhood compromising Retail Development, Public House/Restaurant and Primary School.