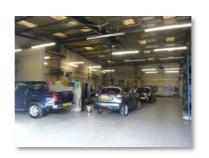

The 0.9 acre site is prominently located at the junction of Swan Close Road, opposite Morrison's Super Store.

On-site accommodation includes a large modern showroom with offices of 9,380 sq ft and a modern fitted garage with workshop space of 5,650 sq ft and a petrol filling station with a car wash available to lease separately.