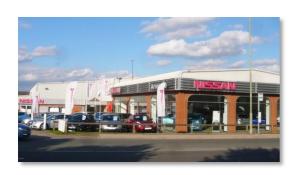

## Newcore Capital buys Landmark Antelope Garage and Nissan Car Dealership site in Banbury

White Commercial Surveyors acting on behalf of a private landlord have sold the landmark Antelope Garage in Banbury to Newcore Capital Management – <u>www.newcorecapital.com</u> - as an investment for one of its funds.

The 0.9 acre site is prominently located at the junction of Swan Close Road, opposite Morrison's Super Store.

On-site accommodation includes a large modern showroom with offices of 9,380 sq ft and a modern fitted garage with workshop space of 5,650 sq ft and a petrol filling station with a car wash available to lease separately.