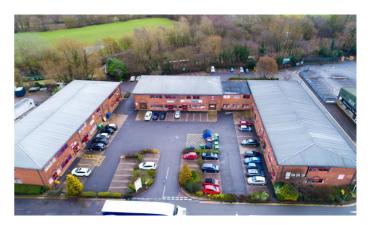

## HIGH OFFICE CONTENT WAREHOUSE/INDUSTRIAL UNITS TO BE MARKETED IN BANBURY

White Commercial Surveyors have been instructed by Chaldean on the letting of a number of office buildings in Banbury at the Canada Close Business Park at Marley Way, some of which have been built to provide light-industrial and warehousing accommodation.

The units range in size from 2,270 sq ft to circa 12,000 sq ft and are situated in a landscaped courtyard on an established trade park location (including Halfords and B&Q) and opposite the newly opened Banbury Waitrose store. Current occupiers on the Business Park already include Royce Lingerie, Stabilus UK Ltd and Vescom UK Ltd.