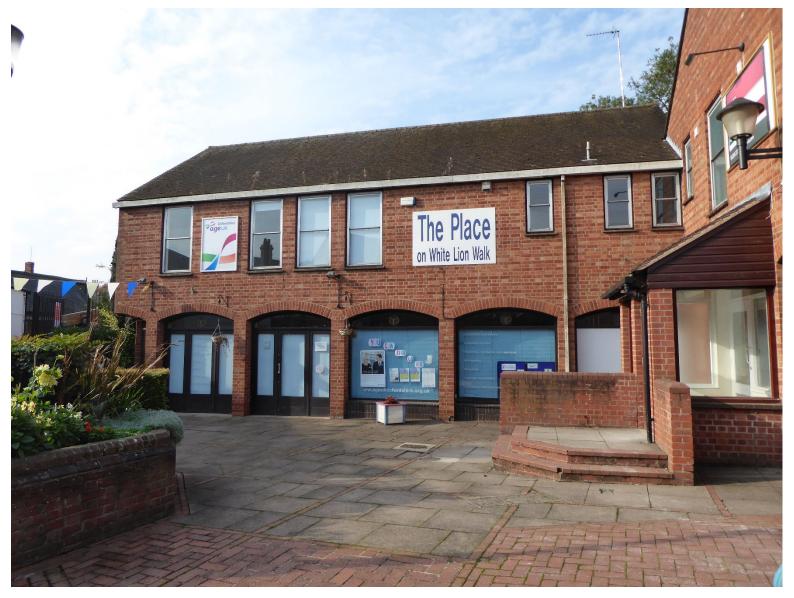

# Town Centre Courtyard Location 5 White Lion Walk, Banbury, OX16 5UD

## LOCATION

Banbury is situated at Junction 11 of the London to Birmingham M40. Banbury is an expanding town with considerable new housing and commercial developments taking place.

The property is situated in a niche courtyard location in Banbury Old Town, linking the High Street and Church Lane. Surrounding occupiers include Books & Ink Bookshop, James Boswell Hair Design, Makeover Banbury and RJ's Barbers.

## DESCRIPTION

The ground floor premises comprise retail and ancillary accommodation with WC facilities and a fantastic glazed timber frame shop front.

There is one parking space available in the service area to the rear of the property and lift access from the car park.