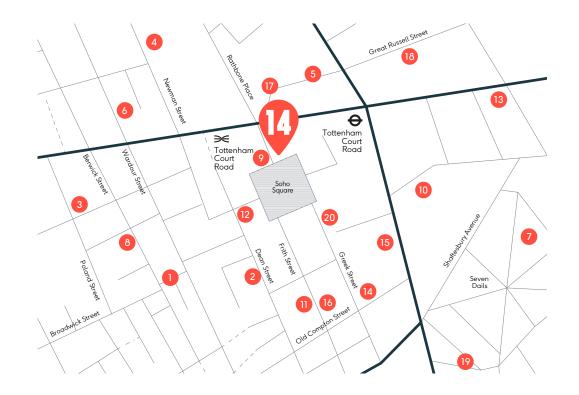

| Air-c                           | onditioning |
|---------------------------------|-------------|
| Perimeter & underfloor trunking |             |
| Open-plan floor plates          |             |
| Private offices & meeting rooms |             |
| Large breakout area             |             |
| Passenger lift                  |             |
| Roof terrace on 3rd floor       |             |
|                                 |             |