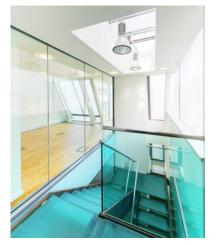

| Air-c                           | onditioning |
|---------------------------------|-------------|
| Perimeter & underfloor trunking |             |
| Open-plan floor plates          |             |
| Private offices & meeting rooms |             |
| Large breakout area             |             |
| Passenger lift                  |             |
| Roof terrace on 3rd floor       |             |
|                                 |             |