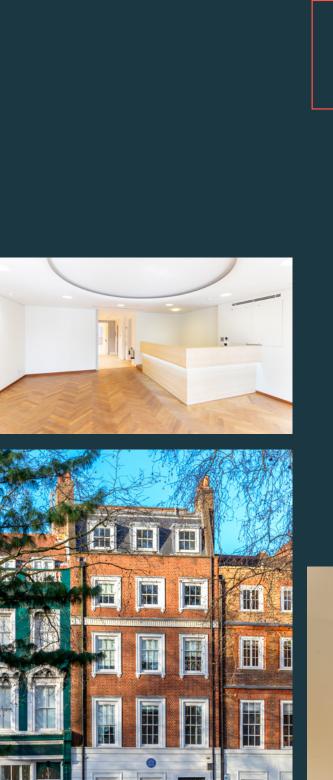

5.580 SQ FT SELF CONTAINED CONTEMPORARY OFFICE SPACE

100

And-

l ii

| 1.  | The Breakfast Club |
|-----|--------------------|
| 2.  | Soho House         |
| 3-  | Brew Dog           |
| 4.  | The Mandrak        |
| 5-  | Hakkasan           |
| 6.  | London Edition     |
| 7.  | Neals Yard         |
| 8.  | Sister Ray         |
| 9.  | Six Storeys        |
| 10. | Flat Iron          |
| n.  | Ronnie Scotts      |
| 12. | Pizza Pilgrims     |
| 13. | Flight Club        |
| 14. | Patty & Bun        |
| 15. | Foyles             |
| 16. | Bar Italia         |
| 17. | Bradleys           |
| 18. | The Bloomsbury     |
| 19. | The Ivy            |
| 20. | 68 e Boston        |
|     |                    |