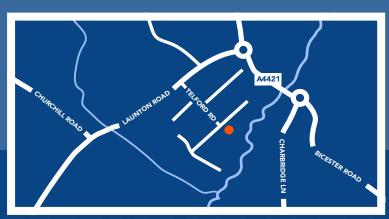

# B9 TELFORD

The town of Bicester is strategically located on the M40 corridor, virtually midway between London and Birmingham and some 12 miles north of Oxford via the A34 / A41 trunk road. Bicester is approximately 4 miles from Junction 9 of the M40, connected by the dual carriageway of the A41 trunk road.

The subject property is situated in a good position within the well-established Telford Road Industrial Estate, just off Bicester's southern ring road Charbridge Lane (A4421).