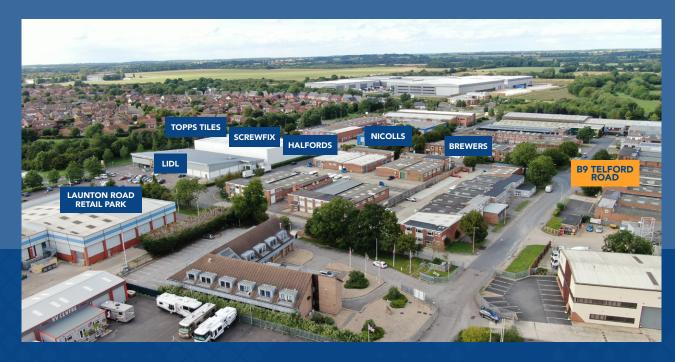

# B9 TELFORD

The town of Bicester is strategically located on the M40 corridor, virtually midway between London and Birmingham and some 12 miles north of Oxford via the A34 / A41 trunk road. Bicester is approximately 4 miles from Junction 9 of the M40, connected by the dual carriageway of the A41 trunk road.

The subject property is situated in a good position within the well-established Telford Road Industrial Estate, just off Bicester's southern ring road Charbridge Lane (A4421).