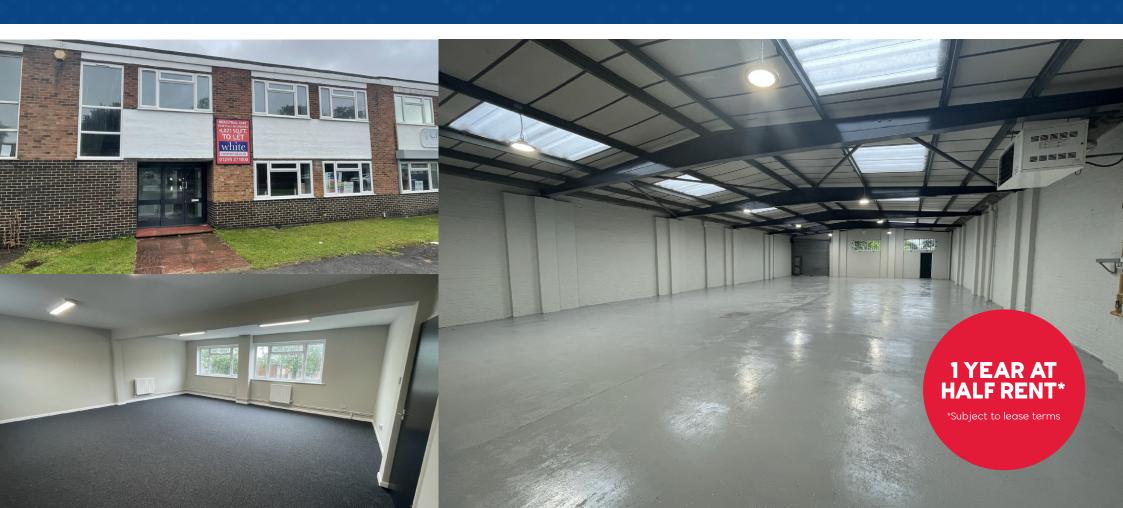

# TO LET INDUSTRIAL/WAREHOUSE

**4,821 SQ FT** (447.87 SQ M)

## B9 TELFORD ROAD, BICESTER, OX 26 4LD

- Car Parking spaces to front and rear
- Alarmed and secure unit
- Height to eaves 4.5m
- Ground & first floor offices to front elevation
- Fully refurbished August 2021

## **DESCRIPTION**

The property comprises a mid-terrace light industrial unit which has recently been fully refurbished. Internally the unit comprises a mixture of open plan warehouse space and offices.

## **LEASE TERMS**

The property is available to let on a new Full Repairing and Insuring Lease at £42,000 per annum, with a 50% discount available for the first year subject to lease terms.