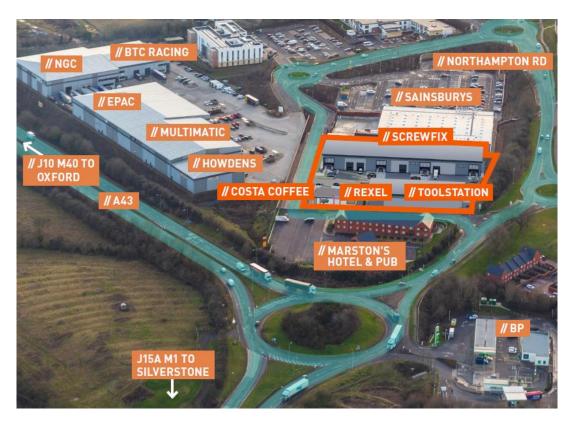

#### Location

Tungsten Park, Brackley comprises a new development of 8 trade park units. The trade park is situated just off the A43 and provide excellent road connections to the M40 and M1 motorways.