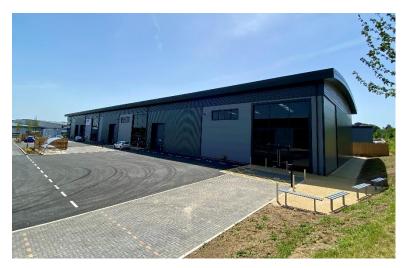

# **Unit 2b Tungsten Trade Park**

Northampton Road, Brackley, Northants, NN13 5SZ

To Let/For Sale 4,275 sq ft (397 sq m)

#### Location

Tungsten Park, Brackley comprises a new development of 8 trade park units. The trade park is situated just off the A43 and provide excellent road connections to the M40 and M1 motorways.