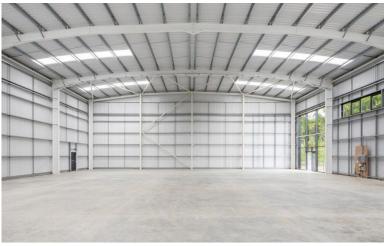

#### Description

The scheme completed in June 2022 and there is an ability to combine the remaining units. The units benefit from:

- 6M Eaves height
- Level access loading door
- Designated yard & parking areas
- Main services provided
- Suitable for B1(C), B2 & B8 USES
- Part of wider new mixed-use development
- Adjacent to new Sainsbury's supermarket
- EPC A and BREEAM very good
- Full warranty packages