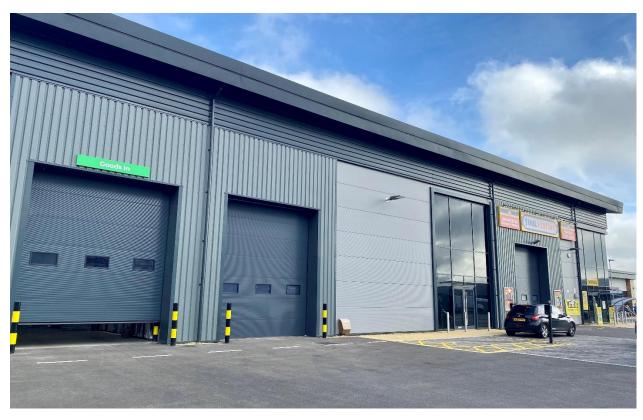

#### Description

The scheme completed in June 2022 and there is an ability to combine the remaining units. The units benefit from:

- 6M Eaves height
- Level access loading door
- Designated yard & parking areas
- Main services provided
- Suitable for B1(C), B2 & B8 USES
- Part of wider new mixed-use development
- Adjacent to new Sainsbury's supermarket
- EPC A and BREEAM very good
- Full warranty packages