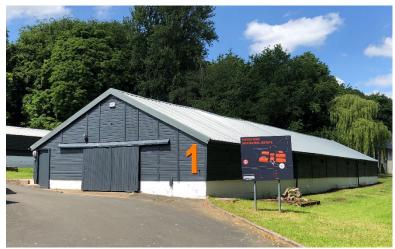

# TO LET

(Flexible Terms)

Middle Aston, OX25 5QL

Units from 1,060 sq ft – 4,258 sq ft Rents from £833 - £3,000 per month

| Unit | Sq Ft | Sq M   | Rent             | Service Charge PA | Building Insurance PA | Rateable Value | EPC     |
|------|-------|--------|------------------|-------------------|-----------------------|----------------|---------|
| 1    | 4,258 | 395.57 | £3,000 per month |                   | £682                  | £10,250        | C - 65  |
| 4.2  | 1,060 | 98.47  | £833 per month   | 50p per sq ft     | £170                  | £3,300         | C - 71  |
| 6    | 1,417 | 131.64 | £1,415 per month |                   | £227                  | £4,450         | E – 123 |

## Description

The units are all of a timber framed construction with concrete floors, loading doors and services. The external areas of the estate have been sympathetically upgraded to provide efficient loading, parking and storage areas, whilst retaining the pleasant rural environment.