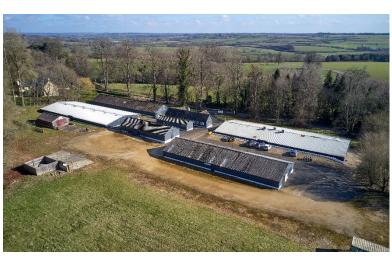

### Location

The popular Hatch End Industrial Estate is located on Fir Lane between the villages of Middle Aston and Steeple Aston, between Banbury (10 miles) and Oxford (17 miles), just 8 miles from Soho Farmhouse and 8 miles from J9 of the M40. Full details of the estate and further photos are available <a href="www.hatchendindustrial.co.uk">www.hatchendindustrial.co.uk</a>.

The estate provides a cluster of industrial and storage units of different sizes and accommodates for a range of small businesses.

## Description

The units are all of a timber framed construction with concrete floors, loading doors and services. The external areas of the estate have been sympathetically upgraded to provide efficient loading, parking and storage areas, whilst retaining the pleasant rural environment.