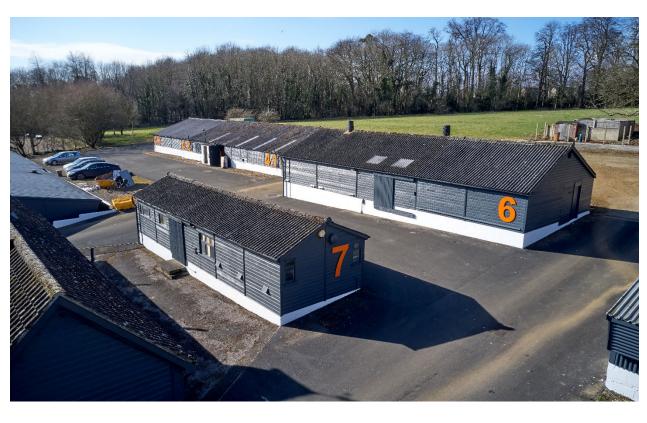

# TO LET

(Flexible Terms)

Middle Aston, OX25 5QL

Units from 1,060 sq ft – 4,258 sq ft Rents from £833 - £3,000 per month

| Unit | Sq Ft | Sq M   | Rent             | Service Charge PA | Building Insurance PA | Rateable Value | EPC     |
|------|-------|--------|------------------|-------------------|-----------------------|----------------|---------|
| 1    | 4,258 | 395.57 | £3,000 per month |                   | £682                  | £10,250        | C - 65  |
| 4.2  | 1,060 | 98.47  | £833 per month   | 50p per sq ft     | £170                  | £3,300         | C - 71  |
| 6    | 1,417 | 131.64 | £1,415 per month |                   | £227                  | £4,450         | E – 123 |

## Description

The units are all of a timber framed construction with concrete floors, loading doors and services. The external areas of the estate have been sympathetically upgraded to provide efficient loading, parking and storage areas, whilst retaining the pleasant rural environment.