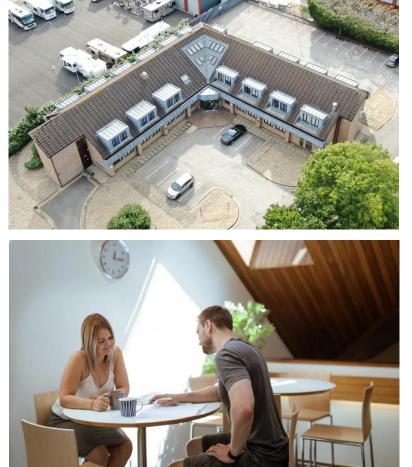

#### Location

Bicester Innovation Centre is strategically located on the M40 corridor midway between London and Birmingham, 12 miles north of Oxford via the A34/A41 trunk road and 4 miles from junction 9 of the M40, connected by the dual carriageway of the A41 trunk road.

### Description

The Bicester Innovation Centre is a perfect blend of co-working dedicated desk space, and serviced offices, in a thriving business area on the outskirts of Bicester. Some of the main facilities include bookable meeting and conference rooms, reception service from 8am-4pm, Monday to Friday, as well as free on-site parking and outdoor breakout areas.

Social events and networking opportunities are also on offer throughout the year, giving companies and individuals the chance to meet and link up with other like-minded professionals.

The facility is run by the Point of Difference Team - experienced Office Service Providers with a range of sites within in the region.