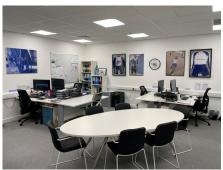

Existing facilities on site include a Sports Performance Wind Tunnel (SPWT), Fabric Wind Tunnel (FWT), Performance Lab, Cycling Test Lab, meeting rooms, social area, and several offices/ workshops.

The two-storey modern office building, with plenty of car parking has been designed to provide flexible office and workshop space from 350-3,800 sq ft for sports engineering and associated companies. The accommodation has been designed to be let on flexible licence agreements which will also provide access to changing facilities, social areas and a meeting room, encouraging meetings and social collaboration. Tenants also benefit from discounted rates on all SSEH facilities and have full use of the meeting rooms and social areas.