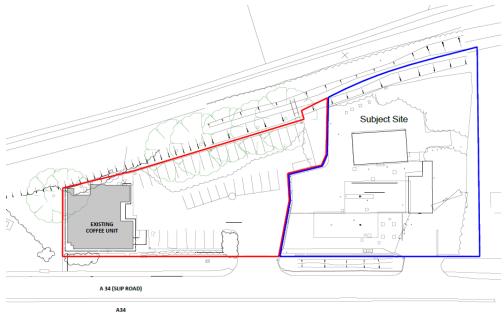

### Description

The site has an approximate area of 0.41 acres and was previously used for caravan sales, comprising a large forecourt with access directly from the A34, together with workshop and office premises. A neighbouring new drive-thru development exists adjacent to the subject site, trading as a Starbucks Coffee Shop.

#### Accommodation

| Area             | Sq M     | Sq Ft  |
|------------------|----------|--------|
| Office/Workshop  | 158.67   | 1,708  |
| Forecourt        | 743.22   | 8,000  |
| Back of workshop | 566.71   | 6,100  |
|                  | 1,468.60 | 15,808 |