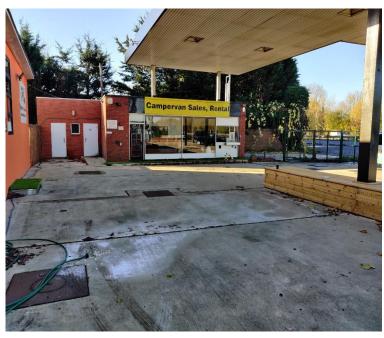

### Description

The site has an approximate area of 0.41 acres and was previously used for caravan sales, comprising a large forecourt with access directly from the A34, together with workshop and office premises. A neighbouring new drive-thru development exists adjacent to the subject site, trading as a Starbucks Coffee Shop.

#### Accommodation

| Area             | Sq M     | Sq Ft  |
|------------------|----------|--------|
| Office/Workshop  | 158.67   | 1,708  |
| Forecourt        | 743.22   | 8,000  |
| Back of workshop | 566.71   | 6,100  |
|                  | 1,468.60 | 15,808 |