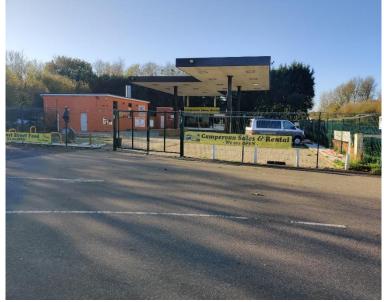

### Description

The site has an approximate area of 0.41 acres and was previously used for caravan sales, comprising a large forecourt with access directly from the A34, together with workshop and office premises. A neighbouring new drive-thru development exists adjacent to the subject site, trading as a Starbucks Coffee Shop.

## Planning

The site currently has Sui Generis use. Certificate of lawful use existing for the storage of caravans for rental, sales and servicing - permitted January 2014. Planning application Ref: 13/01917/CLUE. Further details are available from White Commercial.