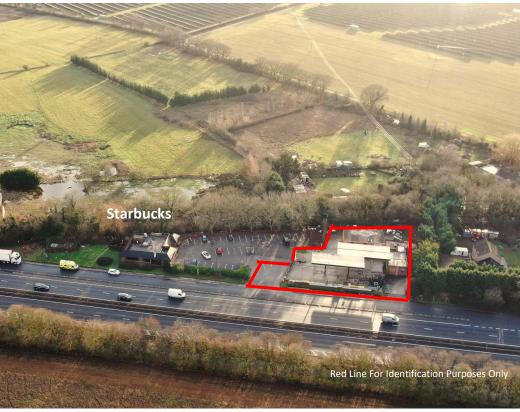

### Description

The site has an approximate area of 0.41 acres and was previously used for caravan sales, comprising a large forecourt with access directly from the A34, together with workshop and office premises. A neighbouring new drive-thru development exists adjacent to the subject site, trading as a Starbucks Coffee Shop.