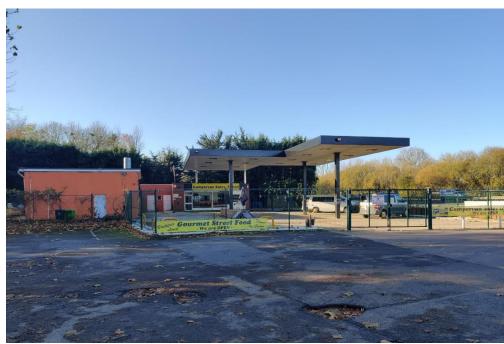

### Description

The site has an approximate area of 0.41 acres and was previously used for caravan sales, comprising a large forecourt with access directly from the A34, together with workshop and office premises. A neighbouring new drive-thru development exists adjacent to the subject site, trading as a Starbucks Coffee Shop.

## Planning

The site currently has Sui Generis use. Certificate of lawful use existing for the storage of caravans for rental, sales and servicing - permitted January 2014. Planning application Ref: 13/01917/CLUE. Further details are available from White Commercial.