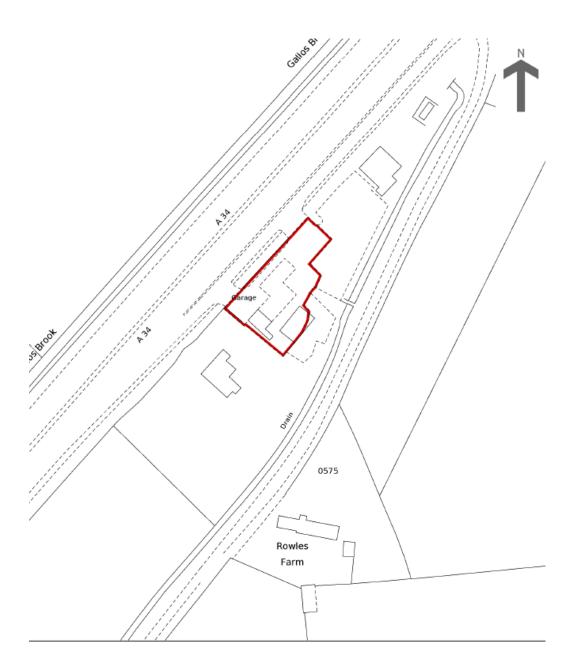

### Description

The site has an approximate area of 0.41 acres and was previously used for caravan sales, comprising a large forecourt with access directly from the A34, together with workshop and office premises. A neighbouring new drive-thru development exists adjacent to the subject site, trading as a Starbucks Coffee Shop.

#### Accommodation

| Area             | Sq M     | Sq Ft  |
|------------------|----------|--------|
| Office/Workshop  | 158.67   | 1,708  |
| Forecourt        | 743.22   | 8,000  |
| Back of workshop | 566.71   | 6,100  |
|                  | 1,468.60 | 15,808 |