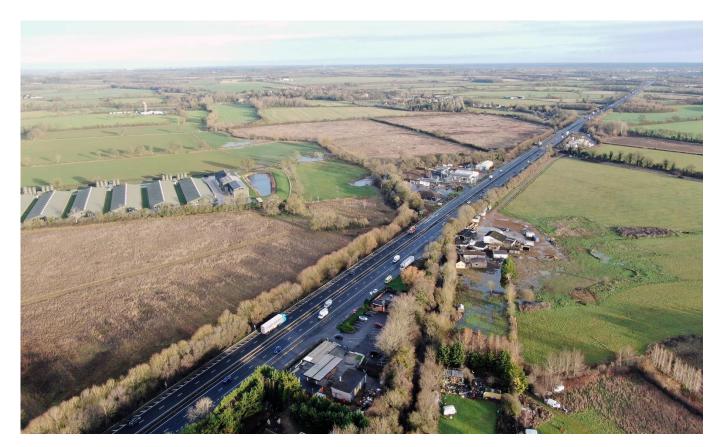

#### Location

The site is situated fronting the southbound carriageway of the A34 between Bicester and Oxford, approximately ½ mile from Junction 9 of the M40, 4 miles south of Bicester and 10 miles north of Oxford.

It is estimate that over 500,000 vehicles pass the site every week.