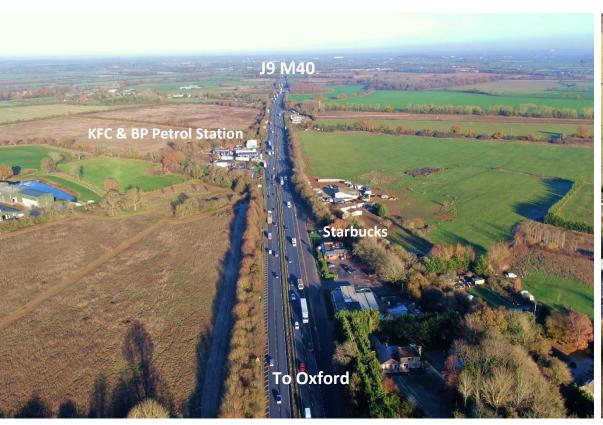

#### Location

The site is situated fronting the southbound carriageway of the A34 between Bicester and Oxford, approximately ½ mile from Junction 9 of the M40, 4 miles south of Bicester and 10 miles north of Oxford.

It is estimate that over 500,000 vehicles pass the site every week.

### Description

The site has an approximate area of 0.41 acres and was previously used for caravan sales, comprising a large forecourt with access directly from the A34, together with workshop and office premises. A neighbouring new drive-thru development exists adjacent to the subject site, trading as a Starbucks Coffee Shop.