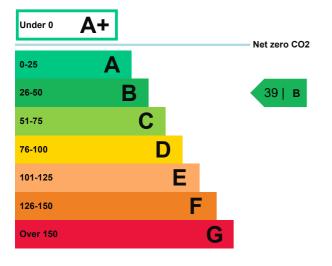

# **Energy efficiency rating for this property**

This property's current energy rating is B.

Properties are given a rating from A+ (most efficient) to G (least efficient).

Properties are also given a score. The larger the number, the more carbon dioxide (CO2) your property is likely to emit.