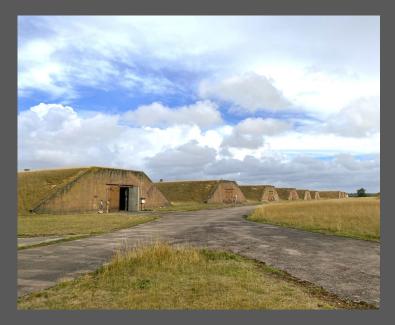

White Commercial Surveyors and Colliers International are marketing up to 50 acres of concrete hardstanding and buildings at Heyford Park, previously used as a Vehicle Storage and processing site for nearly 16,000 vehicles, and can now provide self-contained sites from 2 – 50 acres. This also includes a number of buildings including aircraft hangers currently fitted out as a vehicle workshop with ancillary ground and first floor offices; a body shop with ancillary offices and stores; three further workshop/stores and a driver waiting facility and a standalone two storey office building.

Chris White, White Commercial comments "Heyford Park has a huge attraction for both car storage, warehousing and distribution and Hi Tech and innovation with many existing companies on site occupying buildings and using the extensive hardstanding areas once flown on by F111 USAF Fighter Jets. The secure site provides excellent accommodation and facilities and regularly used by film crew for its outstanding scenery and buildings."