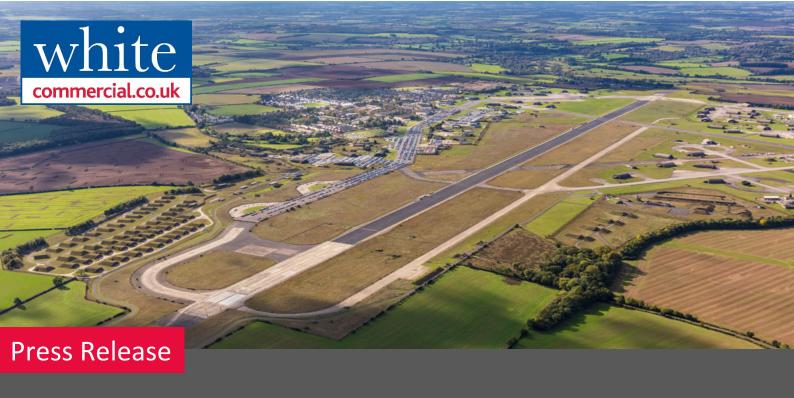

## Heyford Park Oxon UK - F111 Fighter Jets to 60 acres of Automotive Testing/Logistics and Hi Tech Uses

Heyford Park, situated in a strategic location in central Oxfordshire, a former USAF 1,230-acre Airforce base, is being developed by The Dorchester Group into a new Town and Community.

Dorchester is developing its Commercial Estate with the site already providing over 1 million sq ft of industrial and office accommodation and close to 100 acres of concreted and hardstanding areas, close to Oxford, just 5 miles from Bicester and 3.3 miles from Junction 10 of the London to Birmingham M40 Motorway.

White Commercial Surveyors and Colliers International are marketing up to 50 acres of concrete hardstanding and buildings at Heyford Park, previously used as a Vehicle Storage and processing site for nearly 16,000 vehicles, and can now provide self-contained sites from 2 – 50 acres. This also includes a number of buildings including aircraft hangers currently fitted out as a vehicle workshop with ancillary ground and first floor offices; a body shop with ancillary offices and stores; three further workshop/stores and a driver waiting facility and a standalone two storey office building.