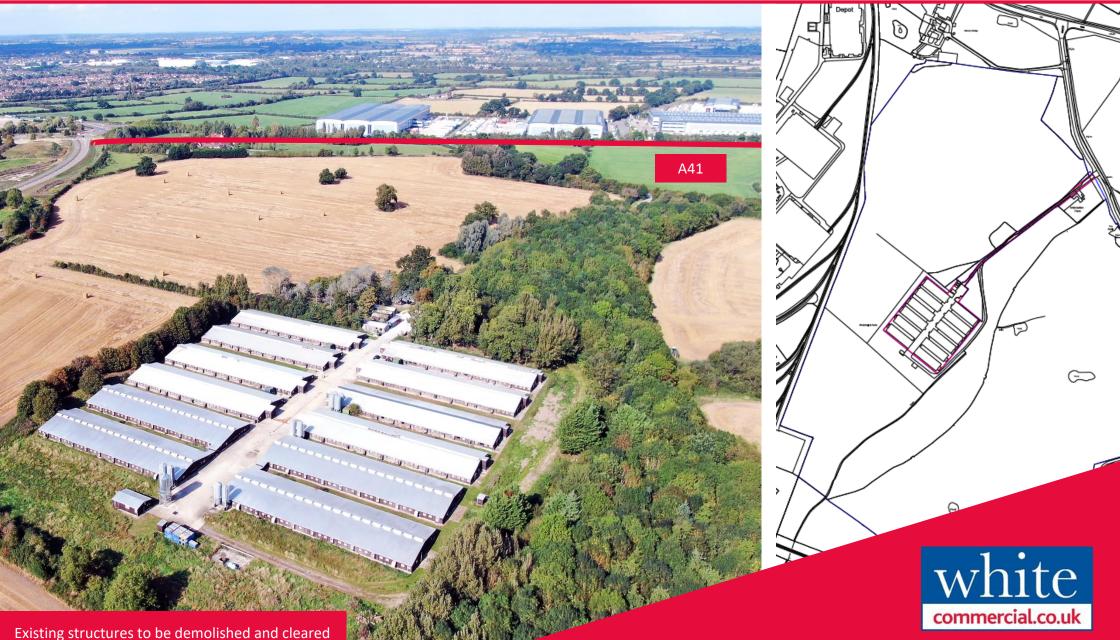

## Location

South East of Bicester and West of Ambrosden just minutes from Bicester Ring Road and close to Gravenhill. The A41 Aylesbury Road is only 400m from the private site entrance.

Bicester is strategically located on the M40 corridor, virtually midway between London and Birmingham and some 12 miles north of Oxford via the A34/A41 trunk road. Bicester is approximately 4 miles from junction 9 of the M40, connected by the dual carriageway of the A41 trunk road. Bicester has a current population of 37,020 (2021).

### Description

The 5-acre (approx.) secure storage site is accessed via an access road via Ploughley Road and is surrounded by agricultural land. New electric security gates will be fitted on the access road. The site is to be cleared of the existing buildings to provide hard-standing land suitable for storage purposes. Amenity buildings are to be retained, with water connected.