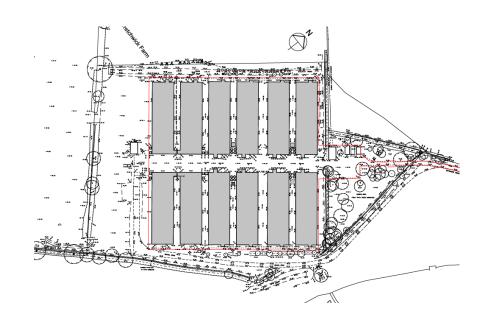

### Description

The 5-acre (approx.) secure storage site is accessed via an access road via Ploughley Road and is surrounded by agricultural land. New electric security gates will be fitted on the access road. The site is to be cleared of the existing buildings to provide hard-standing land suitable for storage purposes. Amenity buildings are to be retained, with water connected.