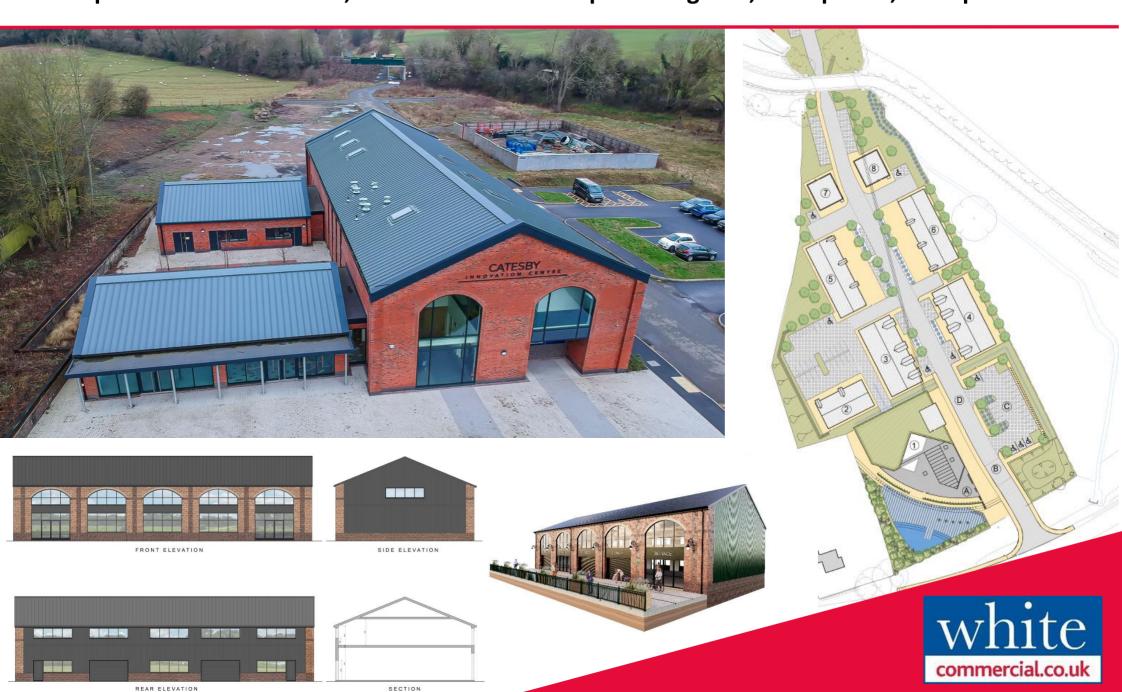

# Description

The site features a brand-new development of a mixture of 7 new office/research facility/workshop buildings, each designed with reference to the original site history; being a railway station, in both landscaping and building design to create a contemporary business development.

Building designs have been developed to allow for flexible use by creating modular buildings on a grid structure, enabling companies to rent out different sized units and adapt the layout and facade from office, research or workshop.

The accommodation is set adjacent to the main Catesby Innovation Centre which will also provide seminar space and café area, a place for conferences, training courses and lectures, encouraging meetings and social collaboration.

# **Accommodation**

| Building | Use               | Sq Ft | Sq M |
|----------|-------------------|-------|------|
| 2        | Workshop 1 & 2    | 4,209 | 391  |
| 3        | Offices           | 9,838 | 914  |
| 4        | Offices           | 9,838 | 914  |
| 5        | Workshop 3, 4 & 5 | 6,318 | 587  |
| 6        | Workshop 6, 7 & 8 | 6,318 | 587  |
| 7        | Workshop 9        | 2,110 | 196  |
| 8        | Workshop 10       | 2,110 | 196  |